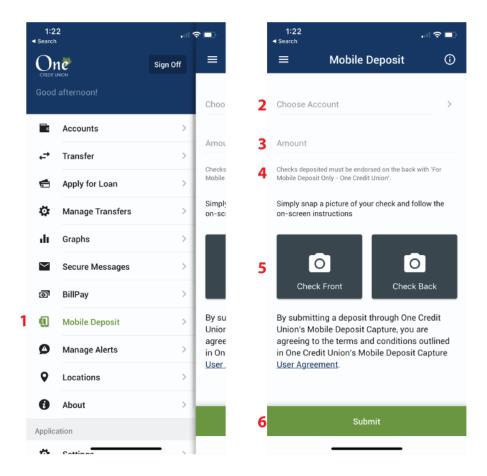

## **Mobile Deposit**

Deposit a check from your phone by following the steps below.

First, you must download our mobile app on the App Store or Google Play Store.

- 1. Once in the one Credit Union app, click Mobile Deposit from the menu.
- 2. Choose the account where the money should be deposited.
- 3. Enter the amount for the check you are depositing.
- **4.** Endorse the check by writing "For Mobile Deposit Only One Credit Union" on the back of the check.
- 5. Snap a clear photo of the front and back of the check.
- 6. Click submit.